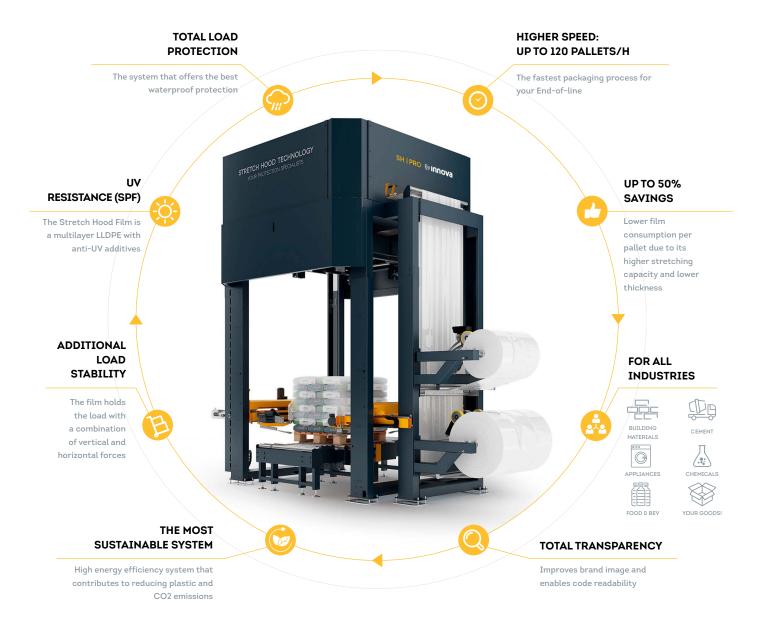

#### The best pallet wrapping system

The Stretch Hood pallet wrapping system offers maximum load stability and protection. This innovative wrapping technology applies a tubular film that stretches and adapts to the contour of the load, offering stability and protection. Stretch Hood provides major savings in consumables, faster-wrapping speed, total load protection, transport safety, and a superior quality finish that adds value to your palletized product.