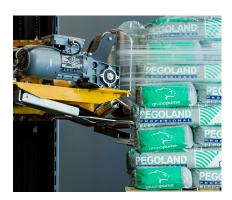

#### The best pallet wrapping system

The Stretch Hood pallet wrapping system offers maximum load stability and protection. This innovative wrapping technology applies a tubular film that stretches and adapts to the contour of the load, offering stability and protection. Stretch Hood provides major savings in consumables, faster-wrapping speed, total load protection, transport safety, and a superior quality finish that adds value to your palletized product.