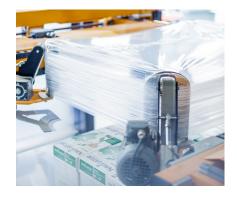

#### The best pallet wrapping system

The Stretch Hood pallet wrapping system offers maximum load stability and protection. This innovative wrapping technology applies a tubular film that stretches and adapts to the contour of the load, offering stability and protection. Stretch Hood provides major savings in consumables, faster-wrapping speed, total load protection, transport safety, and a superior quality finish that adds value to your palletized product.