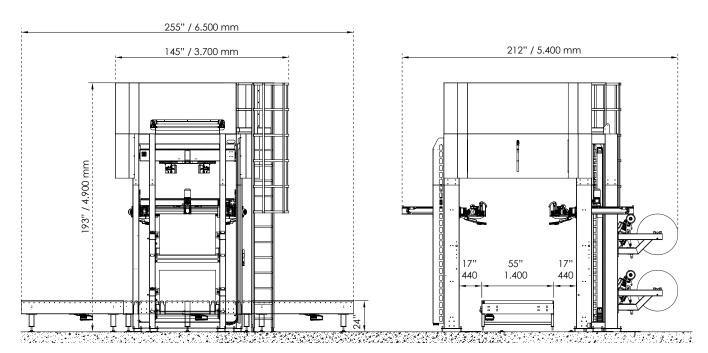

#### **Stretch Hood SH | PRO:**

Technical datasheet | Standard Reference Data

| Standard production capacity | 120 pallets/hour (check other models for higher production)                                                                                             |
|------------------------------|---------------------------------------------------------------------------------------------------------------------------------------------------------|
| Operating film thickness     | 60 - 130 µm (2.36 – 5.12 Mils )                                                                                                                         |
| Minimum load dimensions      | 600 x 600 mm / 24 x 24 inch. (adaptable to other dimensions)                                                                                            |
| Maximum load dimensions      | Standard: $1.300 \times 1.250$ mm / $50 \times 50$ inch.<br>Big Format: $3.800 \times 1.250$ mm / $150 \times 50$ inch. (adaptable to other dimensions) |
| Load height                  | Between 400 - 2.500 Kg. / 15 - 100 inch (adaptable to other dimensions)                                                                                 |
| Maximum load weight          | 2.000 Kg. / 4.400 Lb. (adaptable to custom loads)                                                                                                       |
| Number of reels              | 1 to 3                                                                                                                                                  |
| Installed power              | 11,6 Kw                                                                                                                                                 |
| Pneumatic consumption        | 50 NL/min (for 60 p/h)                                                                                                                                  |
| Electrical requirements      | 380V/3F + PE (adaptable to other requirements)                                                                                                          |
| Network frequency            | 50 Hz (adaptable to other requirements)                                                                                                                 |
| Standard machine dimensions  | 5.400 x 3.700 x 4.900 mm / 210 x 145 x 190 inch. (LxWxH)                                                                                                |
| Accessories                  | Special conveyor included<br>Edge protector applicator system<br>Motorized film uncoiler<br>Edge rounding system                                        |

### **SIDE & FRONT** views