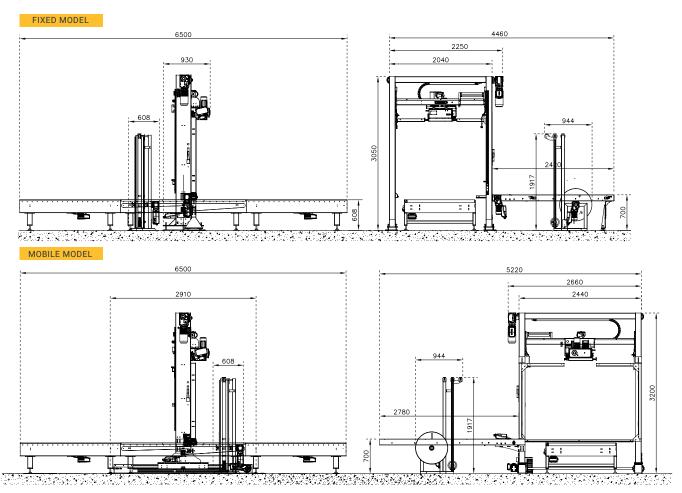

# Vertical Strapping FV | PRO: Technical Datasheet

| Productive capacity                       | Up to 40 pallets/hour                                                                                                                          |
|-------------------------------------------|------------------------------------------------------------------------------------------------------------------------------------------------|
| Dimensions of the operating strap         | 9-12-16 mm                                                                                                                                     |
| Strap material                            | Polyester (PET) or Polypropylene (PP)                                                                                                          |
| Maximum load dimensions                   | Standard: 1,200 mm /47 inch. wide<br>Large Format: 2,050 mm / 80 inch. wide                                                                    |
| Height of the load (from conveyor height) | Between 200 and 1,800 mm / 8 - 70 inch. (check other dimensions)                                                                               |
| Maximum load weight                       | 2,000 kg / 4,400 Lb (adaptable to other loads from customer)                                                                                   |
| Strapping head                            | ODEN strapping head, resistance welding                                                                                                        |
| Strap unwinder                            | Motorized with film buffer effect                                                                                                              |
| Unwinder dimensions                       | 608 x 1917 x 944 mm / 24 x 75 x 37 inch. (LxWxH)                                                                                               |
| Installed capacity                        | 8 Kw                                                                                                                                           |
| Pneumatic consumption                     | 1 NL/min (for 60 p/h)                                                                                                                          |
| Electrical requirements                   | 380V/3F + PE (adaptable to other requirements)                                                                                                 |
| Network frequency                         | 50 Hz (adaptable to other requirements)                                                                                                        |
| Air pressure                              | 6 bar                                                                                                                                          |
| Standard machine dimensions               | 4,460 x 3,050 x 6,500 mm / 175 x 120 x 255 inch. (LxWxH)                                                                                       |
| Accessories                               | Horizontal edge protector applicator<br>Folding strapping lance<br>90° pallet rotation system for 4-sided strapping<br>Height adjustable frame |

#### **LATERAL & SIDE Views**