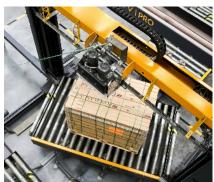

## Vertical strapping of pallets

## The optimal load securing solution

Vertical strapping is the optimal solution for securing the load to the base of the pallet for transport. The vertical strapping system allows strapping different pallet sizes on 2 or 4 sides of the load. It includes a  $90^{\circ}$  turning system for strapping in 1 or 2 directions for better load securing.

It also incorporates a lateral shift system to perform several strapping processes without moving the load, saving space on the production line.