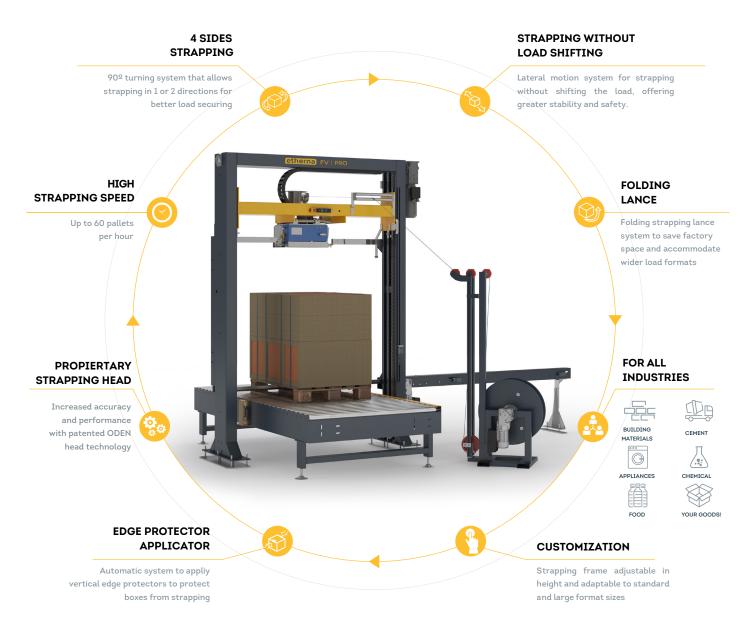

## The optimal load securing solution

Vertical strapping is the optimal solution for securing the load to the base of the pallet for transport. The vertical strapping system allows strapping different pallet sizes on 2 or 4 sides of the load. It includes a  $90^{\circ}$  turning system for strapping in 1 or 2 directions for better load securing.

It also incorporates a lateral shift system to perform several strapping processes without moving the load, saving space on the production line.