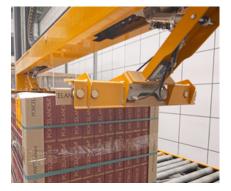

## Vertical strapping of pallets

## The optimal load securing solution

Vertical strapping is the optimal solution for securing the load to the base of the pallet for transport. The vertical strapping system allows strapping different pallet sizes on 2 or 4 sides of the load. It includes a  $90^{\circ}$  turning system for strapping in 1 or 2 directions for better load securing.

It also incorporates a lateral shift system to perform several strapping processes without moving the load, saving space on the production line.











# Vertical Strapping FV | PRO: Technical Datasheet

| Productive capacity                       | Up to 40 pallets/hour                                                                                                                          |
|-------------------------------------------|------------------------------------------------------------------------------------------------------------------------------------------------|
| Dimensions of the operating strap         | 9-12-16 mm                                                                                                                                     |
| Strap material                            | Polyester (PET) or Polypropylene (PP)