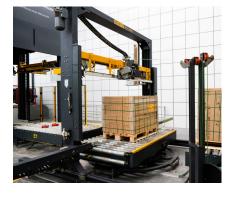

## Vertical strapping of pallets

## The optimal load securing solution

Vertical strapping is the optimal solution for securing the load to the base of the pallet for transport. The vertical strapping system allows strapping different pallet sizes on 2 or 4 sides of the load. It includes a  $90^{\circ}$  turning system for strapping in 1 or 2 directions for better load securing.

It also incorporates a lateral shift system to perform several strapping processes without moving the load, saving space on the production line.











# Vertical Strapping FV | PRO: Technical Datasheet

| Productive capacity                       | Up to 40 pallets/hour                                                                                                                          |
|-------------------------------------------|------------------------------------------------------------------------------------------------------------------------------------------------|
| Dimensions of the operating strap         | 9-12-16 mm                                                                                                                                     |
| Strap material                            | Polyester (PET) or Polypropylene (PP)