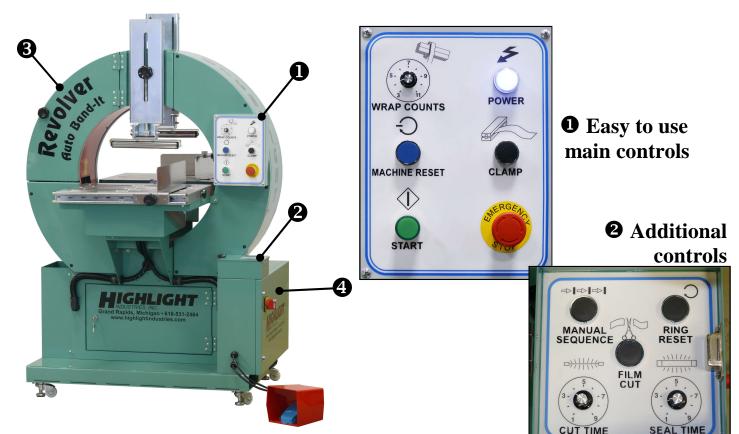

The Revolver Auto Band-It<sup>™</sup> will quickly, securely and economically unitize your product in seconds. You select the number of wraps per band, or choose continuous wrapping for full film coverage on your product. The film is heat sealed at the end of the wrapping process for extra security. The film's stretch level is fully adjustable to match your specific load holding requirements.