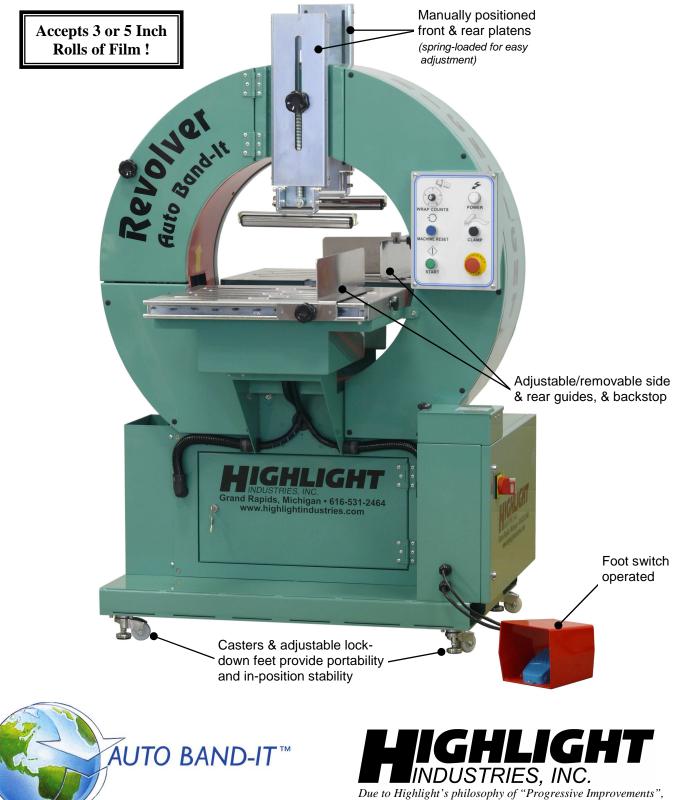

The Revolver Auto Band-It<sup>™</sup> will quickly, securely and economically unitize your product in seconds. You select the number of wraps per band, or choose continuous wrapping for full film coverage on your product. The film is heat sealed at the end of the wrapping process for extra security. The film's stretch level is fully adjustable to match your specific load holding requirements.