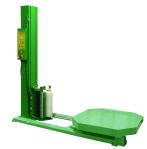

# Semi-Automatic Stretch Wrap System

Simple and easy to use, the Predator SS is the affordable solution to stretch wrap your load without stretching your budget. The Predator SS is loaded with features, including top and bottom counters, photo eye, and two (2) wrapping modes.

> **Low Profile shown** High Profile available

## High or Low Profile

Highlight will build the correct system for your application. The Predator SS is available in either High or Low Profile. The High Profile can be easily loaded with a fork lift. The Low Profile can use an optional ramp for loading with hand pallet iacks.