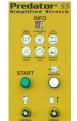

### Advanced INFO Screen

Provides system diagnostics for easy troubleshooting.

State-of-the-art INFO screen shows current machine operation and makes troubleshooting easy. The Simplified Stretch allows you to precisely adjust your stretch level and film force on your load with the turn of a knob.