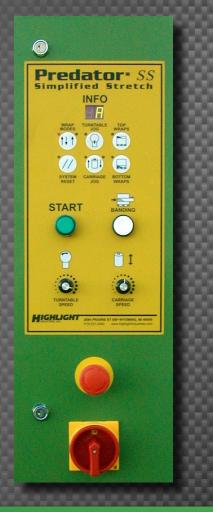

### **CONTROL PANEL FEATURES**

- · INFO displays machine operation and provides data for diagnosis
- 2 Wrap Modes, Select Spiral Up/Down or Spiral Ip Only
- System Reset
- Turntable Jog
- Carriage Jog
- Keyed Electrical Cabinet

### SYSTEM SPECIFICATIONS

- 0-9 Top and Bottom Wraps
- Start
- Banding
- · Adjustable Turntable Speed
- · Adjustable Carriage Speed
- Stop
- Power Safety Disconnect
- · Universal and Easy to Use

State-of-the-art INFO screen shows current machine operation and makes troubleshooting easy. The Simplified Stretch allows you to precisely adjust your stretch level and film force on your load with the turn of a knob.

# **Simplified Stretch**

Simplified Stretch is easy to use, just turn the knob to adjust your film stretch and force on the load for better film performance and to best suit your wrapping needs.