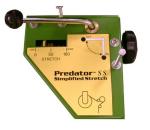

# **Simplified Stretch**

Simplified Stretch is easy to use, just turn the knob to adjust your film stretch and force on the load for better film performance and to best suit your wrapping needs.