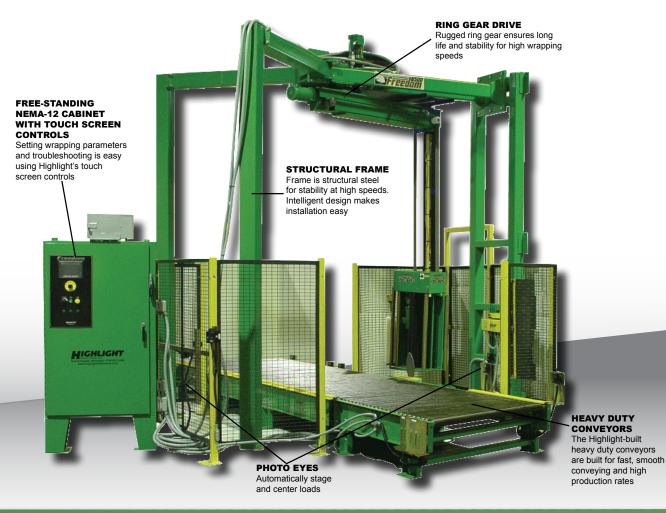

#### **Conveyorized Rotary Arm System**

### HIGHLIGHTS

- Rotating arm systems allow wrapping unstable loads at high speeds without shifting the product
- » Dual Power Hydro-Stretch<sup>™</sup> provides infinite control of film stretch on the load and at the pallet/load interface, increasing load security and film savings
- » Heavy Duty conveyors provide fully automatic and hands free operation, and increased production capabilities

#### **Conveyor System**

Secure Wrapping

Highlight-built heavy duty conveyors are perfectly integrated for precise and reliable function.

The angled carriage wraps low to the conveyor so that the stretch film

locks the pallet and load together,

for sturdy and reliable unitization.