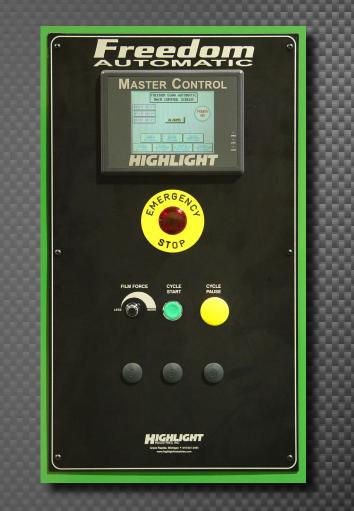

Film Elevator Spiral Speed Dial

Film Elevator Up/Down Selector

Conveyors Jog Push-Button

· Film Cut Arm Extend/Retract

Clamp Open/Close

Manual/Auto Selector

Conveyor Jog

#### CONTROL PANEL FEATURES

- 10 Independently Programmable Wrap Recipes
- Top and Bottom Counters
- Emergency Stop Push/Pull
- Start/Ready
- · Cycle Interrupt or Pause
- Conveyor Forward/Reverse Selector