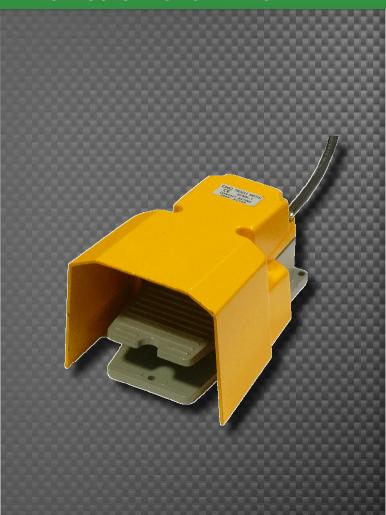

#### **EASY FOOTSWITCH OPERATION**

# SIMPLE CONTROLS

- Turntable dial adjusts from 0 to 12 RPM
- ON/OFF Footswitch controls turntable rotation
- Film stretch and tension set using adjustment knob