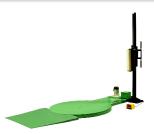

## High or Low Profile

Highlight will build the correct system ramp for loading with hand pallet jacks.

for your application. The Synergy .5 is available in either High or Low Profile. The High Profile can be easily loaded with a fork lift. The Low Profile can use an optional