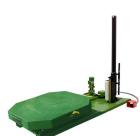

## High or Low Profile

Highlight will build the correct system ramp for loading with hand pallet jacks.

for your application. The Synergy .5 is available in either High or Low Profile. The High Profile can be easily loaded with a fork lift. The Low Profile can use an optional