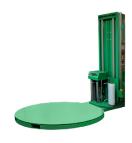

last and built for the future.

For unlimited flexibility!

High Profile shown Low Profile available

## High or Low Profile

Highlight will build the correct system for your application. The Synergy 4 is available in either High or Low Profile. The High Profile can be easily loaded with a fork lift. The Low Profile can use an optional ramp for loading with hand pallet jacks.