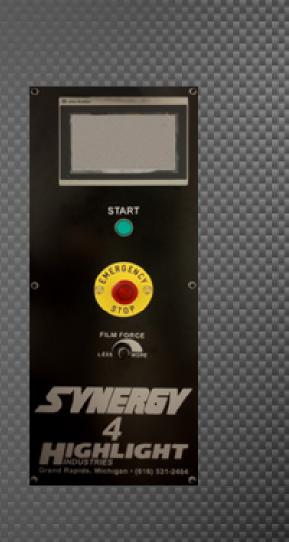

## CONTROL PANEL FEATURES

- Wrap recipes
- Start Screen
- · Main Screen
- Operator Screen
- · Manual Screen
- Wrap Settings Screen

- Alarm Screens
- · Pre-Stretch settings Screen
- · Pre-Stretch Setup Screen
- · Drive Setup Screen
- · System Settings Screen
- I/O Monitor Screens