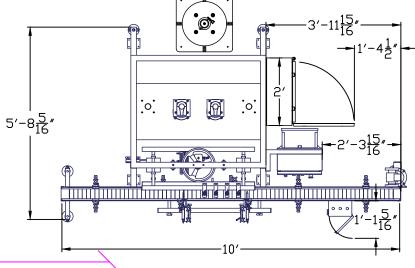

REVISION DESCRIPTION DATE

**CONVEYOR LINE** HEIGHT: 38 +/-2"

## PRODUCT FLOW DIRECTION

## **FPD4 BASE MACHINE**

W/ FPD4 CONTROLS

W/ FPD PUMP PERISTALTIC LARGE (x2)

W/ FPERI NOZZLE 3/8 (x4)

W/ FPERI FLUIDPATH

W/ CONVEYOR 10 FT

**Utilities Requirements:** 

Electrical: 220VAC @ 25 AMPS

Air:7 CFM @ 80 PSI

| DRAWN BY: DATE: CHECKED BY:  DOOR DIM : ROOM DIM : CEILING HT: |  |  | COMPANY:                         |                                                                                                                                                               | INLINE FILLING SYSTEMS | ☐ APPROVED AS NOTED |
|----------------------------------------------------------------|--|--|----------------------------------|---------------------------------------------------------------------------------------------------------------------------------------------------------------|------------------------|---------------------|
|                                                                |  |  | SALES ENGINEER CONTACT #: 125073 | 216 S. SEABOARD AVE. TEL: (941) 486-8800<br>VENICE, FLORIDA 34285 FAX: (941) 486-0077<br>ALL DIMENSIONS ARE IN FEET AND<br>INCHES UNLESS OTHERWISE SPECIFIED. |                        |                     |