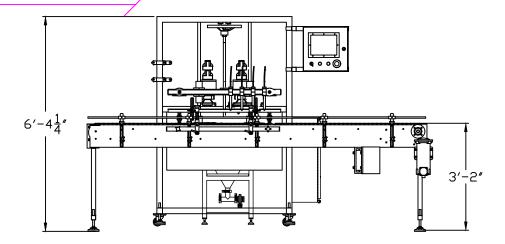

## **FPD4 BASE MACHINE**

W/ FPD4 CONTROLS

W/ FPD PUMP PERISTALTIC LARGE (x2)

W/ FPERI NOZZLE 3/8 (x4)

W/ FPERI FLUIDPATH

W/ CONVEYOR 10 FT

**Utilities Requirements:** 

Electrical: 220VAC @ 25 AMPS

Air:7 CFM @ 80 PSI

| DRAWN BY: DATE: CHECKED BY:  DOOR DIM : ROOM DIM : CEILING HT: |  |  | COMPANY:                         |                                                                                                                                                               | INLINE FILLING SYSTEMS | ☐ APPROVED AS NOTED |
|----------------------------------------------------------------|--|--|----------------------------------|---------------------------------------------------------------------------------------------------------------------------------------------------------------|------------------------|---------------------|
|                                                                |  |  | SALES ENGINEER CONTACT #: 125073 | 216 S. SEABOARD AVE. TEL: (941) 486-8800<br>VENICE, FLORIDA 34285 FAX: (941) 486-0077<br>ALL DIMENSIONS ARE IN FEET AND<br>INCHES UNLESS OTHERWISE SPECIFIED. |                        |                     |