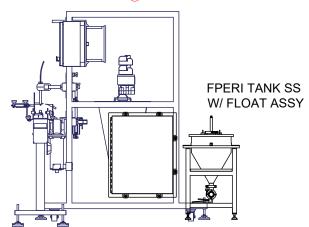

## **FPD4 BASE MACHINE**

W/ FPD4 CONTROLS

W/ FPD PUMP PERISTALTIC LARGE (x2)

W/ FPERI NOZZLE 3/8 (x4)

W/ FPERI FLUIDPATH

W/ CONVEYOR 10 FT

**Utilities Requirements:** 

Electrical: 220VAC @ 25 AMPS