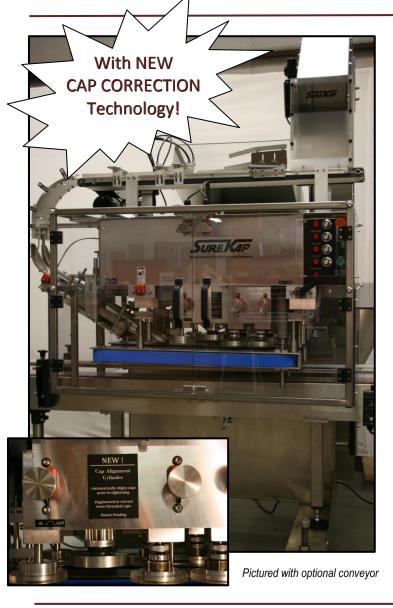

## SK6000X-BF6

Automatic 6 Spindle Capper w/ Cap Alignment Cylinder

Manufacturers of Quality Packaging Equipment

## **Heavy Duty**

The SK6000X-BF6 is a fully automatic, inline, six spindle capper featuring an innovative belt feed system that eliminates vibratory bowls, overhead hopper loading and time consuming changeovers on a range of flat caps.

Easily accommodates most 400, 410 and CRC caps at remarkably high speeds for an inline unit.

- Cap Alignment Cylinder
- Floor Level Loading
- Easy Changeover
- Heavy Duty Drive System
- High Speed Operation
- Non Vibratory Feeder
- 5 Cubic Ft. Stainless Steel Hopper
- Handles 400, 410 and CRC Caps
- Heavy Duty Stainless Steel Frame