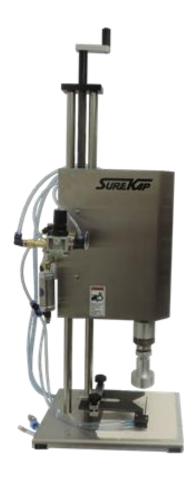

## **SK-CT90 Table Top Capping Machine**

The SK-CT90 is designed as a bench mount, semi-automatic cap tightener that tightens most continuous thread caps. This completely air powered capper controls torque by air regulator. The Tightener assembly is attached to a support stand that can be mounted to tabletop or semi-automatic filler.

## Features include:

- Air Operated up to 30CFM
- Cap sizes up to 110mm
- Container Sizes:
  - o Up to 6" diameter
  - o Up to 13" high
- Air Requirements: 4cfm @ 70 90 psi
- Overall Dimensions:
  - o Length − 13"
  - Width 10"
  - o Height − 34"