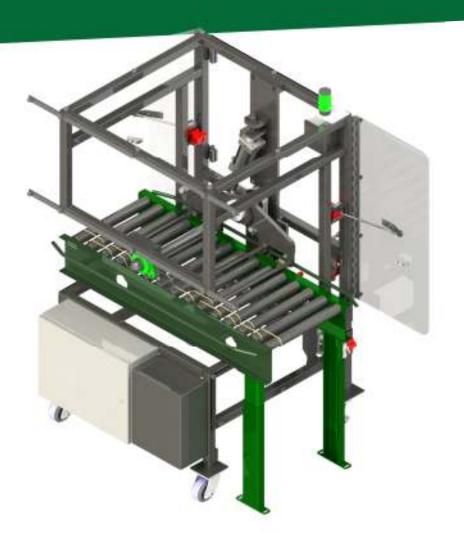

# **Case Flipper System**

### International Automation & Innovation

The **Case Flipper System** was designed and built to flip sealed cases to the proper orientation, for the next machine in the production line. It should be used on Automated Packaging Lines that utilize existing live roller style conveyors. This system is able to be pulled in/out of service rapidly.

#### **FEATURES**

EMERALD

Α U T O M A T I O N

- Portable
- Quick change in and out of service
- Capable of flipping 8-10 boxes per minute
- Allen Bradley PLC Controls
- Light Stack for Operator Status
- Frame mounted Emergency-Start/ Stop Station
- ♦ "Tool-less" Changeover

#### CONSTRUCTION

- Heavy-duty frame & manufactured parts
- Powder coating finish
- Low Pressure Wash-Down Option
- UL / CUL 508A Listed Enclosure
- Quick-disconnect field devices
- ◆ Easy-access Lexan guarding
- OSHA approved safety design
- Stainless Steel packages available