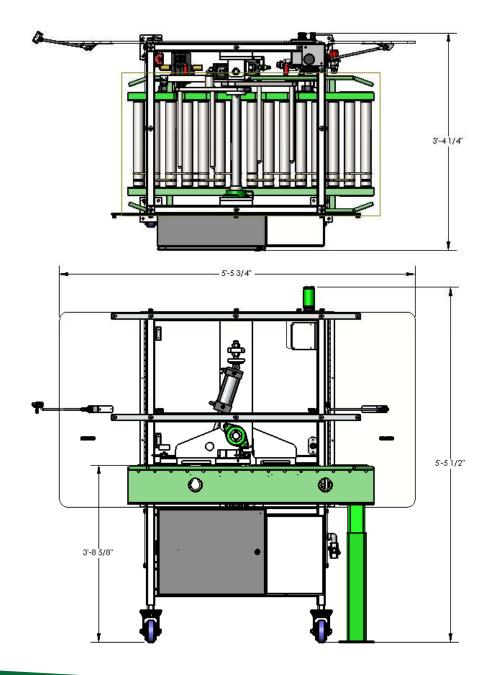

# **Case Flipper System**

### International Automation & Innovation

The **Case Flipper System** was designed and built to flip sealed cases to the proper orientation, for the next machine in the production line. It should be used on Automated Packaging Lines that utilize existing live roller style conveyors. This system is able to be pulled in/out of service rapidly.