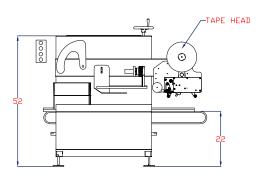

#### SPECIFICATIONS

| Case Size Range    | L10" W6" D4" (minimum) / L18" W12" D8" (maximum)     |
|--------------------|------------------------------------------------------|
| Machine Dimensions | L65" W36" D52"                                       |
| Outfeed Height     | D20" (minimum) / D24" (maximum)                      |
| Speed              | Up to 16 case / min.                                 |
| Controls           | Beckhoff Automation                                  |
| Pneumatics         | Festo                                                |
| Voltage            | 208-240VAC, 3Ph                                      |
| Frame              | Stainless Steel Open Form                            |
| Sub-assemblies     | Stainless Steel, UHMW Plastics and Anodized Aluminum |
| Fasteners          | Stainless Steel                                      |