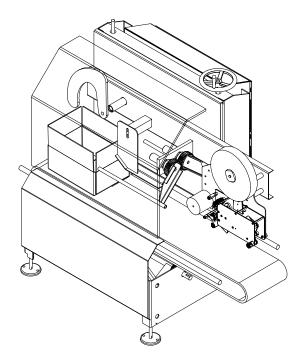

# **CASE SEALER**

Our new "Clean" designs are not only suitable for wet environments but more importantly, were designed from the ground up to meet strict sanitary specifications. Our products are manufactured by a team of individuals specifically trained and familiar with food safety requirements including HACCP, AMI, 3A and others.

Our C16-T Case Sealer, compact in size, will automatically index in a loaded case, positively fold all four top flaps and seal with pressure sensitive tape at rates up to 16 cases per minute.





## Compact Design Case Sealer improves space...

\*\*image shown with optional light curtain guarding\*\*

Also available with Hot Melt Glue Closure

Toronto: (416) 708-3871 Vancouver: (604) 316-6780



## **C16-T Fully Automatic Case Sealer**



### FEATURES

- Stainless Steel Open Form Frame
- Easy Clean wash down protection
- Centralized electrical and pneumatics
- Reduced wear points extend run times between maintenance intervals
- Self-evident adjustment points improve repeatability and speed of case size change overs
- Active 4 flap folding ensures positive closing and reduces jams created by overfilled cases
- Full perimeter guarding standard
- Light Curtain guarding optional
- Positive stop case indexing
- Bottom belt drive to accommodate low profile cases
- Tape Head is ready accessible for tape roll changes
- Magnum 2" Stainless Steel Tape Head

#### SPECIFICATIONS

| Case Size Range    | L10" W6" D4" (minimum) / L18" W12" D8" (maximum)     |
|--------------------|------------------------------------------------------|