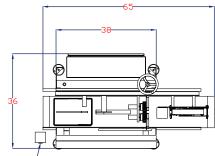

#### SPECIFICATIONS

| Case Size Range    | L10" W6" D4" (minimum) / L18" W12" D8" (maximum)     |
|--------------------|------------------------------------------------------|
| Machine Dimensions | L65" W36" D52"                                       |
| Outfeed Height     | D20" (minimum) / D24" (maximum)                      |
| Speed              | Up to 16 case / min.                                 |
| Controls           | Beckhoff Automation                                  |
| Pneumatics         | Festo                                                |
| Voltage            | 208-240VAC, 3Ph                                      |
| Frame              | Stainless Steel Open Form                            |
| Sub-assemblies     | Stainless Steel, UHMW Plastics and Anodized Aluminum |
| Fasteners          | Stainless Steel                                      |