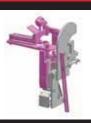

- Generation of vacuum
- Stroke of the mandrel

PNEUMATIC FESTO

MOTOR SEW

GLUE EQUIPMENT NORDSON Q-2400

INNOVATION
AND EFFICIENCY
THAT IMPROVE
PRODUCTIVITY

The Q-2400 combines **INNOVATION** and **FLEXIBILITY** in a machine capable of satisfying the most stringent customer requirements.

The Q-2400 is not a conventional machine, thanks to it's sophisticated design it is ideal for working with a **wide range** of board grammages as well as multiple box formats.

As with all Boix machines the Q-2400 model is **robust** and durable, it requires less maintenance and has a high level of **compatibility**, the box forming sections are interchangeable with other Boix models.