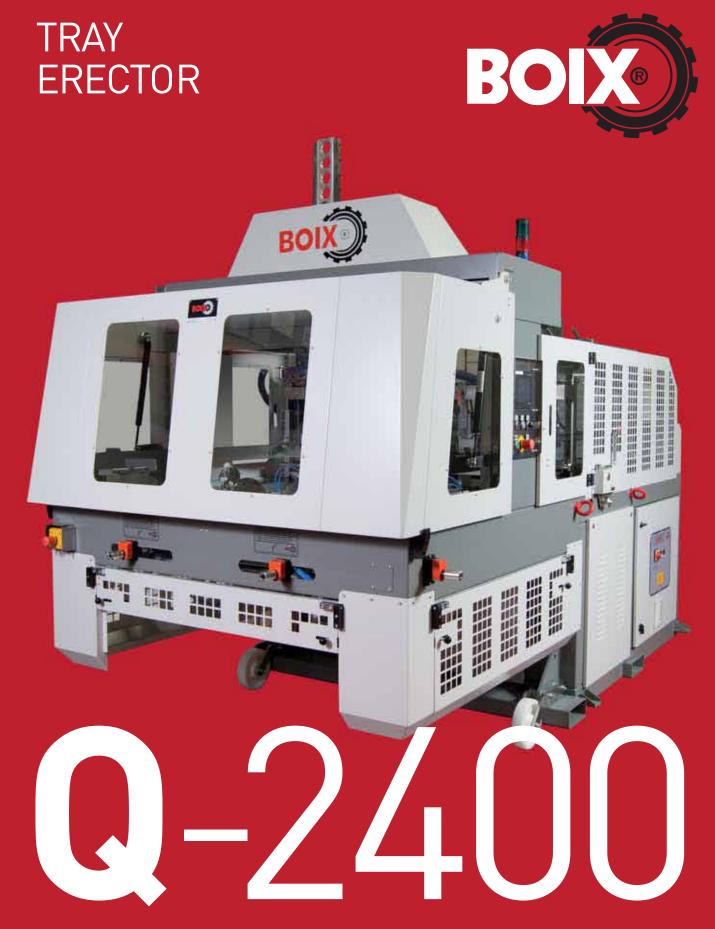

## **TECHNICAL** SPECIFICATIONS

| OPERATION            | Mechanical, Electrical and Pneumatic            |
|----------------------|-------------------------------------------------|
| GLUE SYSTEM          | By Injection, Hot-Melt (Nordson Mesa 14)        |
| BOX DESIGN           | PLAFORM, P-84, CITRUS BOX, COLUMN, C-1, BIG EAR |
| ESTIMATED PRODUCTION | Max. 2.400 trays/h                              |
| TOTAL POWER          | 6 kw                                            |
| NETT WEIGHT          | 1.700 kg (W/O compresor)                        |
| ELECTRICAL SUPPLY    | (3P + N + E) 380 v 50/60 Hz                     |
| INTRODUCTION SYSTEM  | By vacuum                                       |
| CHANGE OF SIZE       | 12 - 20 min.                                    |
| CHANGE OF DESIGN     | 60 - 180 min.                                   |
| AIR CONSUMPTION      | 425 L/M (2.400 t/h) + Stacker                   |
| WORKING AIR PRESSURE | 7 bar                                           |
| MACHINE DIMENSIONS   | L: 3.210 mm. W: 1.760 mm A: 2.450 mm            |