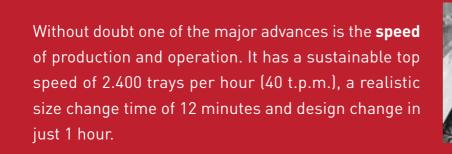

## **TECHNICAL** SPECIFICATIONS

| OPERATION            | Mechanical, Electrical and Pneumatic            |
|----------------------|-------------------------------------------------|
| GLUE SYSTEM          | By Injection, Hot-Melt (Nordson Mesa 14)        |
| BOX DESIGN           | PLAFORM, P-84, CITRUS BOX, COLUMN, C-1, BIG EAR |
| ESTIMATED PRODUCTION | Max. 2.400 trays/h                              |
| TOTAL POWER          | 6 kw                                            |
| NETT WEIGHT          | 1.700 kg (W/O compresor)                        |
| ELECTRICAL SUPPLY    | (3P + N + E) 380 v 50/60 Hz                     |
| INTRODUCTION SYSTEM  | By vacuum                                       |
| CHANGE OF SIZE       | 12 - 20 min.                                    |
| CHANGE OF DESIGN     | 60 - 180 min.                                   |
| AIR CONSUMPTION      | 425 L/M (2.400 t/h) + Stacker                   |
| WORKING AIR PRESSURE | 7 bar                                           |
| MACHINE DIMENSIONS   | L: 3.210 mm. W: 1.760 mm A: 2.450 mm            |