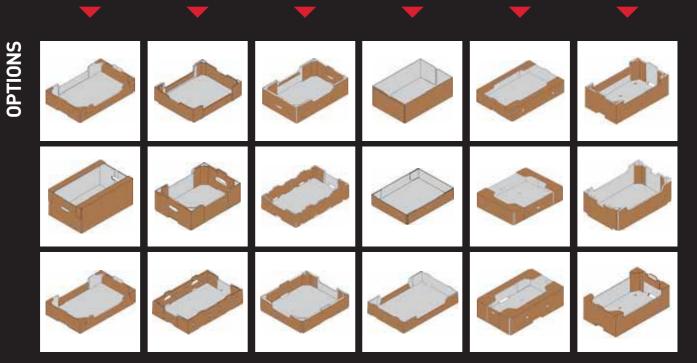

## **TECHNICAL** SPECIFICATIONS

| OPERATION            | Mechanical, Electrical and Pneumatic            |
|----------------------|-------------------------------------------------|
| GLUE SYSTEM          | By Injection, Hot-Melt (Nordson Mesa 14)        |
| BOX DESIGN           | PLAFORM, P-84, CITRUS BOX, COLUMN, C-1, BIG EAR |
| ESTIMATED PRODUCTION | Max. 2.400 trays/h                              |
| TOTAL POWER          | 6 kw                                            |
| NETT WEIGHT          | 1.700 kg (W/O compresor)                        |
| ELECTRICAL SUPPLY    | (3P + N + E) 380 v 50/60 Hz                     |
| INTRODUCTION SYSTEM  | By vacuum                                       |
| CHANGE OF SIZE       | 12 - 20 min.                                    |
| CHANGE OF DESIGN     | 60 - 180 min.                                   |
| AIR CONSUMPTION      | 425 L/M (2.400 t/h) + Stacker                   |
| WORKING AIR PRESSURE | 7 bar                                           |
| MACHINE DIMENSIONS   | L: 3.210 mm. W: 1.760 mm A: 2.450 mm            |

**PLAFORM KIT** 

**P-84 KIT** 

CITRUS BOX KIT TAPERED BOX KIT DOUBLE WALL KIT

**COLUMN KIT** 