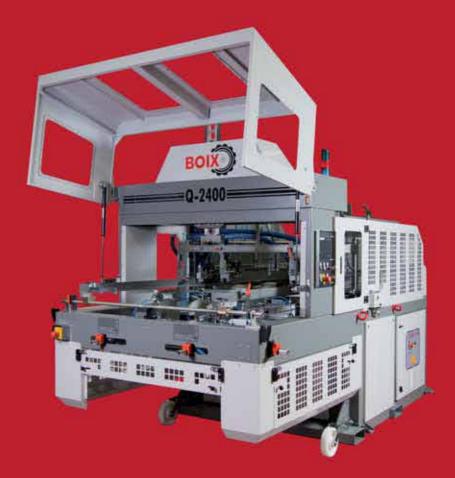

## EFFICIENT, FLEXIBILE AND PRACTICAL

- Generation of vacuum
- Stroke of the mandrel

PNEUMATIC FESTO

MOTOR SEW

GLUE EQUIPMENT NORDSON Q-2400

INNOVATION
AND EFFICIENCY
THAT IMPROVE
PRODUCTIVITY

The Q-2400 combines **INNOVATION** and **FLEXIBILITY** in a machine capable of satisfying the most stringent customer requirements.

The Q-2400 is not a conventional machine, thanks to it's sophisticated design it is ideal for working with a **wide range** of board grammages as well as multiple box formats.

As with all Boix machines the Q-2400 model is **robust** and durable, it requires less maintenance and has a high level of **compatibility**, the box forming sections are interchangeable with other Boix models.