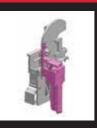

- Generation of vacuum
- Stroke of the mandrel

PNEUMATIC FESTO

MOTOR SEW

GLUE EQUIPMENT NORDSON Q-2400

INNOVATION
AND EFFICIENCY
THAT IMPROVE
PRODUCTIVITY

The Q-2400 combines **INNOVATION** and **FLEXIBILITY** in a machine capable of satisfying the most stringent customer requirements.

The Q-2400 is not a conventional machine, thanks to it's sophisticated design it is ideal for working with a **wide range** of board grammages as well as multiple box formats.

As with all Boix machines the Q-2400 model is **robust** and durable, it requires less maintenance and has a high level of **compatibility**, the box forming sections are interchangeable with other Boix models.