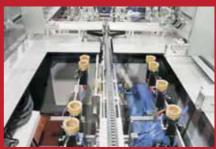

- Generation of vacuum
- Stroke of the mandrel

PNEUMATIC FESTO

MOTOR SEW

GLUE EQUIPMENT NORDSON Q-2400

INNOVATION
AND EFFICIENCY
THAT IMPROVE
PRODUCTIVITY

The Q-2400 combines **INNOVATION** and **FLEXIBILITY** in a machine capable of satisfying the most stringent customer requirements.

The Q-2400 is not a conventional machine, thanks to it's sophisticated design it is ideal for working with a **wide range** of board grammages as well as multiple box formats.

As with all Boix machines the Q-2400 model is **robust** and durable, it requires less maintenance and has a high level of **compatibility**, the box forming sections are interchangeable with other Boix models.