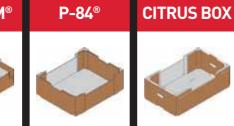

## **TECHNICAL** SPECIFICATIONS

| OPERATION            | Mechanical, Electrical and Pneumatic            |
|----------------------|-------------------------------------------------|
| GLUE SYSTEM          | By Injection, Hot-Melt (Nordson Mesa 14)        |
| BOX DESIGN           | PLAFORM, P-84, CITRUS BOX, COLUMN, C-1, BIG EAR |
| ESTIMATED PRODUCTION | Max. 2.400 trays/h                              |
| TOTAL POWER          | 6 kw                                            |
| NETT WEIGHT          | 1.700 kg (W/O compresor)                        |
| ELECTRICAL SUPPLY    | (3P + N + E) 380 v 50/60 Hz                     |
| INTRODUCTION SYSTEM  | By vacuum                                       |
| CHANGE OF SIZE       | 12 - 20 min.                                    |
| CHANGE OF DESIGN     | 60 - 180 min.                                   |
| AIR CONSUMPTION      | 425 L/M (2.400 t/h) + Stacker                   |
| WORKING AIR PRESSURE | 7 bar                                           |
| MACHINE DIMENSIONS   | L: 3.210 mm. W: 1.760 mm A: 2.450 mm            |

**PLAFORM KIT** 

**P-84 KIT** 

CITRUS BOX KIT TAPERED BOX KIT DOUBLE WALL KIT

**COLUMN KIT** 