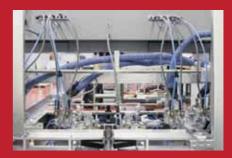

#### **BLANK TRANSPORT IS AUTOMATIC AND USES:**

- Pusher with chain.
- Motor with clutch that "slips" in case of jams thus maintaining the zero point of the machine.
- An Encoder that controls:
  - Blank transport
  - Glue injection

- Generation of vacuum
- Stroke of the mandrel

PNEUMATIC FESTO

MOTOR SEW

GLUE EQUIPMENT NORDSON Q-2400

INNOVATION
AND EFFICIENCY
THAT IMPROVE
PRODUCTIVITY

The Q-2400 combines **INNOVATION** and **FLEXIBILITY** in a machine capable of satisfying the most stringent customer requirements.