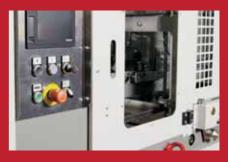

## **MAIN** FEATURES

- THE PROGRAMMING OF THE MACHINE IS SIMPLE AND USER FRIENDLY VIA A TOUCHSCREEN
- LOADING IS DONE FROM THE REAR
  - Incorporates a horizontal blank hopper.
  - Blanks pulled down by suction cups with vacuum generated by Venturi valve.