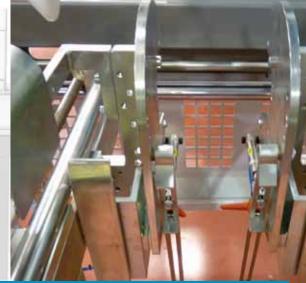

#### **SYNCHRONIZATION**

The machine is equipped with two motors each with it's own drive but both controlled by the same PLC for timing. Thus the speeds of the machine are always coordinated.

#### **HOPPER**

The ergonomic design of the machine means that loading and all operations can be done from floor level with no need for steps.

#### MID SECTION LIFT

The upper part of the mid section of the machine where the corner columns are formed can be raised via pneumatic cylinders in order to quickly and easily clear any board blockages.