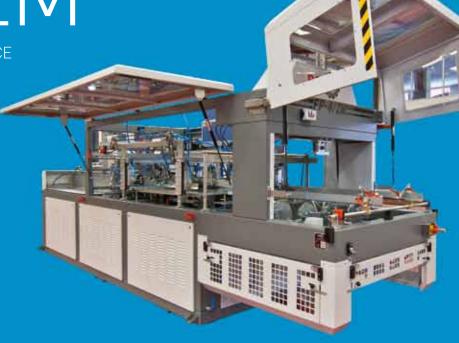

#### MID SECTION LIFT

The upper part of the mid section of the machine where the corner columns are formed can be raised via pneumatic cylinders in order to quickly and easily clear any board blockages.

#### **HOPPER**

The ergonomic design of the machine means that loading and all operations can be done from floor level with no need for steps.