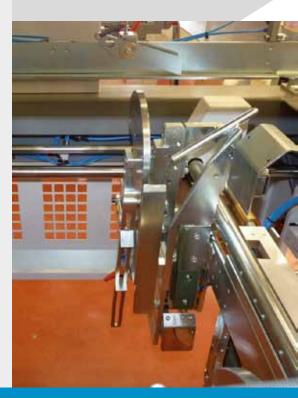

#### **SYNCHRONIZATION**

The machine is equipped with two motors each with it's own drive but both controlled by the same PLC for timing. Thus the speeds of the machine are always coordinated.

#### **HOPPER**

The ergonomic design of the machine means that loading and all operations can be done from floor level with no need for steps.

#### MID SECTION LIFT

The upper part of the mid section of the machine where the corner columns are formed can be raised via pneumatic cylinders in order to quickly and easily clear any board blockages.