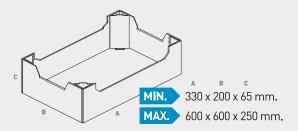

|
| INTRODUCTION SYSTEM  | By Vacuum                                             |
| SIZE CHANGE          | 30-50 min. approx.                                    |
| WORKING AIR PRESSURE | 7 Bar                                                 |
| AIR CONSUMPTION      | 525 l/min (2M1); 670 l/min (2M2); 700 l/min (2M3)     |
| CHASIS FRAME         | 4 mm. Steel Plate                                     |
| MACHINE DIMENSIONS   | L: 5.470 mm W: 1.640 mm A: 2.410 mm                   |





#### INCLUDES

Complete mould for column boxes and Plaform or P84/Citrusbox

Folding shafts

Guide for boxes without column

Retractible Guides

#### OPTIONAL

Double wall kit in the direction of advance of the blank



#### DESIGNED TO MEET YOUR PRODUCTION NEEDS

## BOX/BLANK DIMENSIONS



#### **BOX / BLANK DIMENSIONS** (ALL VERSIONS)



#### **INCLUDES**

#### **MACHINE SPECIFICATIONS**

| MODEL | MOULD TYPE       | INCLUDES*                                                                    |
|-------|------------------|------------------------------------------------------------------------------|
| 2M1   | Column           | NORDSON MESA 14-6 / 4 Glue guns H-201 / 4 hoses / former and folding doors   |
| 2M2   | Column           | NORDSON MESA 14-6 / 4 hoses and 4 guns / (2 x H-201 + 2 x H-206)             |
|       |                  | / former and folding doors                                                   |
| 2M3   | Configurable     | NORDSON MESA 14-6 / 4 hoses and 4 guns / (2 x H-201 + 2 x H-206)             |
|       | (Plaform+Column) | / former and foldin