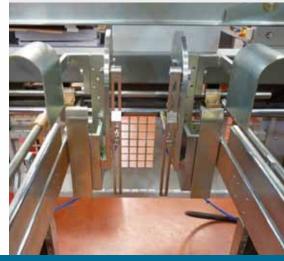

#### **SYNCHRONIZATION**

The machine is equipped with two motors each with it's own drive but both controlled by the same PLC for timing. Thus the speeds of the machine are always coordinated.

#### **HOPPER**

The ergonomic design of the machine means that loading and all operations can be done from floor level with no need for steps.

#### MID SECTION LIFT

The upper part of the mid section of the machine where the corner columns are formed can be raised via pneumatic cylinders in order to quickly and easily clear any board blockages.