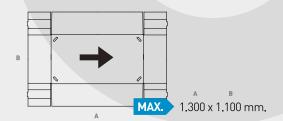

uum                                             |
| SIZE CHANGE          | 30-50 min. approx.                                    |
| WORKING AIR PRESSURE | 7 Bar                                                 |
| AIR CONSUMPTION      | 525 l/min (2M1); 670 l/min (2M2); 700 l/min (2M3)     |
| CHASIS FRAME         | 4 mm. Steel Plate                                     |
| MACHINE DIMENSIONS   | L: 5.470 mm W: 1.640 mm A: 2.410 mm                   |





#### INCLUDES

Complete mould for column boxes and Plaform or P84/Citrusbox

Folding shafts

Guide for boxes without column

Retractible Guides

#### OPTIONAL

Double wall kit in the direction of advance of the blank



#### DESIGNED TO MEET YOUR PRODUCTION NEEDS

## BOX/BLANK DIMENSIONS



#### **BOX / BLANK DIMENSIONS** (ALL VERSIONS)



#### **INCLUDES**

#### **MACHINE SPECIFICATIONS**

| MODEL | MOULD TYPE       | INCLUDES*                                                                    |
|-------|------------------|------------------------------------------------------------------------------|
| 2M1   | Column           | NORDSON MESA 14-6 / 4 Glue guns H-201 / 4 hoses / former and folding doors   |
| 2M2   | Column           | NORDSON MESA 14-6 / 4 hoses and 4 guns / (2 x H-201 + 2 x H-206)             |
|       |                  | / former and folding doors                                                   |
| 2M3   | Configurable     | NORDSON MESA 14-6 / 4 hoses and 4 guns / (2 x H-201 + 2 x H-206)             |
|       | (Plaform+Column) | / former and folding doors / retractible guides / box without columns