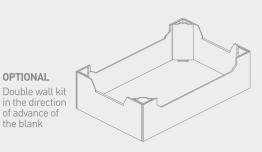

Double wall kit in the direction of advance of the blank

#### OPTIONAL

Double wall kit in the direction of advance of the blank