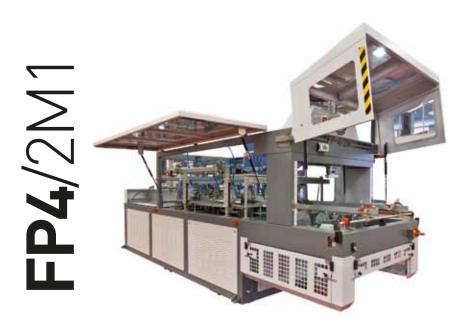

## FP4/2V

**DESIGNED TO SUIT YOUR NEEDS** 

**FP4**/2M

**PREMIUM** MAKE A DIFFERENCE

**44** MADE TO MEET YOUR NEEDS PP

In Boix machinery we work to equip your business with the best tools and solutions, that is why we have redesigned our FP4/2M so you can respond to any changes in the market.

The main novelty of this new machine design, is that you can purchase a standard machine (model 2M1) to make a single column box, but if the market demands a change, the new PF4 / 2M allows you to upgrade your machine and move it to a higher model without buying a new one, just wit an upgrade Kit you can transform your FP4/2M1 or M2 into a FP4/2M3 machine.

#### FP4/2M (ALL VERSIONS)