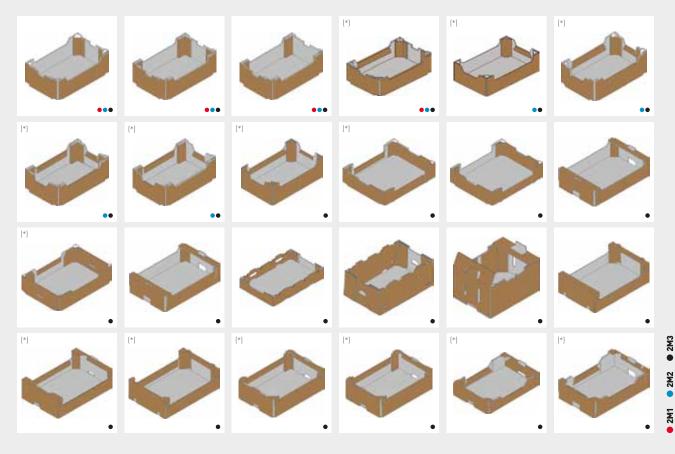

## BOX/BLANK DIMENSIONS

#### **BOX / BLANK DIMENSIONS** (ALL VERSIONS)

#### FRUIT AND PRODUCE, FOOD AND DRINK, NON FOOD.

COLUMNS

**Efficacy:** "Success in achieving a given goal". With a Boix machine efficacy is not an option, it is assured.

**BOX POSSIBILITIES** 

**CITRUS BOX** 

COLUMN

**OPTIONS** 

**Flexibility:** "Designs that can adapt when external changes occur". Our machines can be adapted to form different box designs.