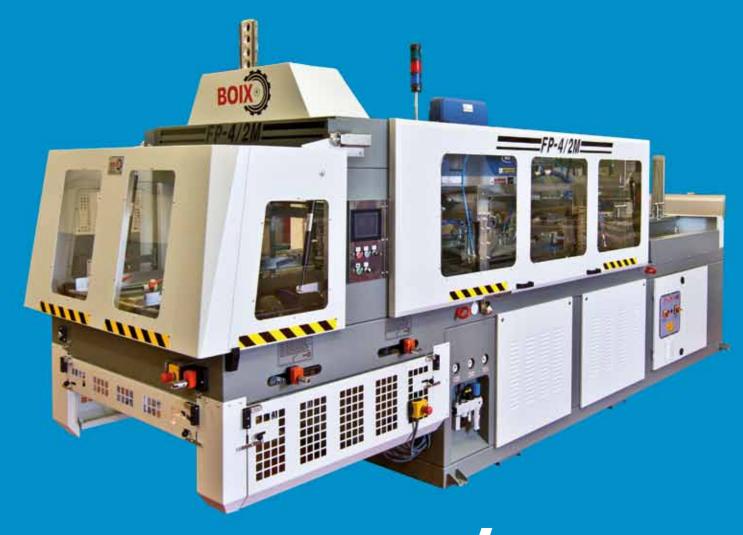

## FP4/2V

**DESIGNED TO SUIT YOUR NEEDS** 

**FP4**/2M

**PREMIUM** MAKE A DIFFERENCE

**44** MADE TO MEET YOUR NEEDS PP

In Boix machinery we work to equip your business with the best tools and solutions, that is why we have redesigned our FP4/2M so you can respond to any changes in the market.

The main novelty of this new machine design, is that you can purchase a standard machine (model 2M1) to make a single column box, but if the market demands a change, the new PF4 / 2M allows you to upgrade your machine and move it to a higher model without buying a new one, just wit an upgrade Kit you can transform your FP4/2M1 or M2 into a FP4/2M3 machine.

We maintain all the features that have made a benchmark in FP4/2M tray erectors, such as: speed, up to 2,100 boxes / hour depending on the box model, flexibility, able to erect both closed and open column boxes, optionally can erect other formats like Plaform, P-84, etc., ergonomics with technological solutions applied to solve problems of adaptation between man and machine and allows easier access to all mechanisms of the machine as well as a load of blanks much easier without any steps, these are just some of the main qualities of the FP4/2M machine.