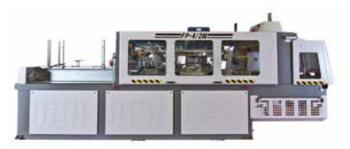

## FP4/2V

**DESIGNED TO SUIT YOUR NEEDS** 

**FP4**/2M

**PREMIUM** MAKE A DIFFERENCE

**44** MADE TO MEET YOUR NEEDS PP

In Boix machinery we work to equip your business with the best tools and solutions, that is why we have redesigned our FP4/2M so you can respond to any changes in the market.

We maintain all the features that have made a benchmark in FP4/2M tray erectors, such as: speed, up to 2,100 boxes / hour depending on the box model, flexibility, able to erect both closed and open column boxes, optionally can erect other formats like Plaform, P-84, etc., ergonomics with technological solutions applied to solve problems of adaptation between man and machine and allows easier access to all mechanisms of the machine as well as a load of blanks much easier without any steps, these are just some of the main qualities of the FP4/2M machine.