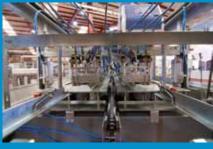

We maintain all the features that have made a benchmark in FP4/2M tray erectors, such as: speed, up to 2,100 boxes / hour depending on the box model, flexibility, able to erect both closed and open column boxes, optionally can erect other formats like Plaform, P-84, etc., ergonomics with technological solutions applied to solve problems of adaptation between man and machine and allows easier access to all mechanisms of the machine as well as a load of blanks much easier without any steps, these are just some of the main qualities of the FP4/2M machine.

#### **HOPPER**

The ergonomic design of the machine means that loading and all operations can be done from floor level with no need for steps.