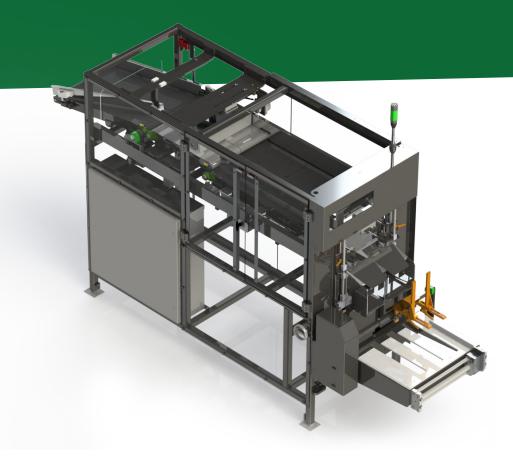

# Dash VP Casepacker

The **Dash VP** casepacker is offered as a solution to case pack flexible & semi-flexible packages into corrugate cases ready for shipping. Final bag orientation is vertical in the case. All casepackers can be supplied with bag settling to help reduce the required case size. **Dash VP** casepackers use a servo accumulation belt to load a servo elevator that down-stacks product. When the elevator has down-stacked an entire case's worth of product, it lowers to the caseload position where a servo case loader pushes the product thru a mandrel, into a case. The servo accumulation increments to accumulate bags during this time to enable faster speeds.

#### **FEATURES**

- Vertical bag orientation
- Up to 10 cases/minute
- Accumulate bags in multiple configurations
- Critical components all Servo driven
- Ethernet Communications
- Color HMI interface with graphic change over feature
- Open frame design for ease of inspection, maintenance and cleaning
- "No Tools" change over feature
- Frame mounted emergency-start/ stop-station

#### CONSTRUCTION

- Heavy duty frame & manufactured parts
- Optional stainless steel construction
- Wash-down options
- Allen Bradley controls standard
- U. L. 508 listed
- Quick-disconnect field devices
- Easy access lexan guarding
- CAT 3 safety design standard