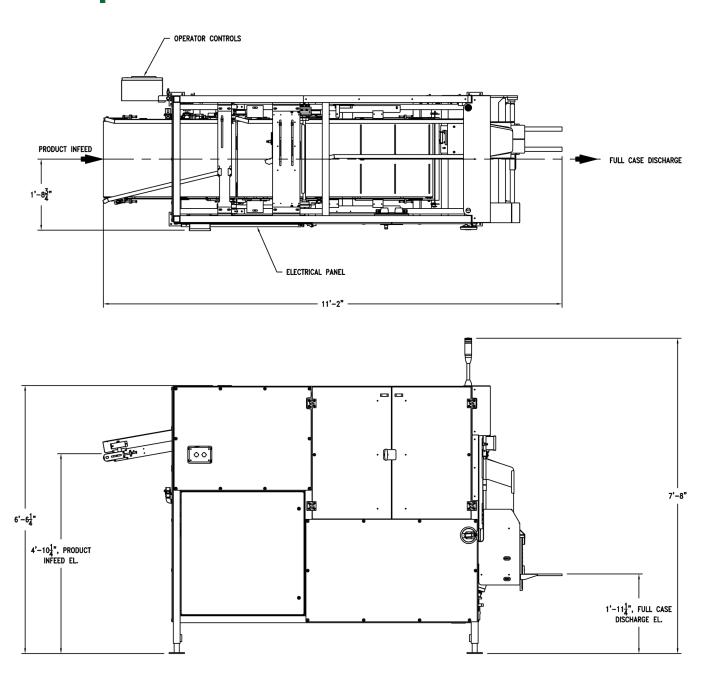

# Dash VP Casepacker

The **Dash VP** casepacker is offered as a solution to case pack flexible & semi-flexible packages into corrugate cases ready for shipping. Final bag orientation is vertical in the case. All casepackers can be supplied with bag settling to help reduce the required case size. **Dash VP** casepackers use a servo accumulation belt to load a servo elevator that down-stacks product. When the elevator has down-stacked an entire case's worth of product, it lowers to the caseload position where a servo case loader pushes the product thru a mandrel, into a case. The servo accumulation increments to accumulate bags during this time to enable faster speeds.

#### **FEATURES**

- Vertical bag orientation
- Up to 10 cases/minute
- Accumulate bags in multiple configurations
- Critical components all Servo driven
- Ethernet Communications
- Color HMI interface with graphic change over feature
- Open frame design for ease of inspection, maintenance and cleaning
- "No Tools" change over feature
- Frame mounted emergency-start/ stop-station

#### CONSTRUCTION

- Heavy duty frame & manufactured parts
- Optional stainless steel construction
- Wash-down options
- Allen Bradley controls standard
- U. L. 508 listed
- Quick-disconnect field devices
- Easy access lexan guarding
- CAT 3 safety design standard