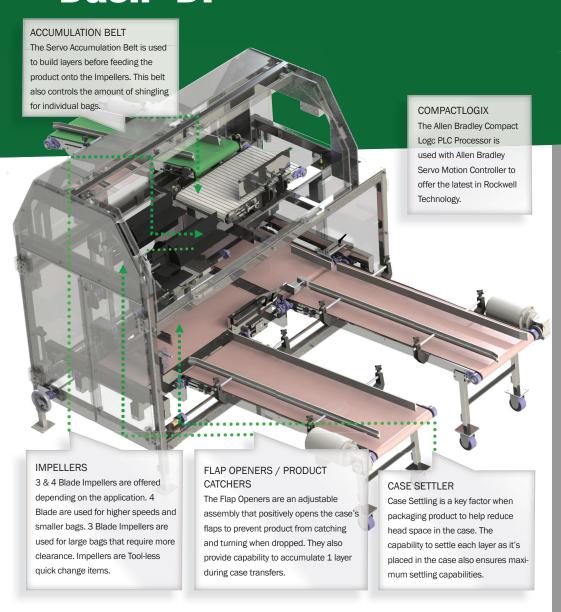

# Dash- DP

The **Dash-DP** casepacker is designed to pack flexible bags into corrugated boxes for shipping. Our servo impeller design enables us to pack bags quicker than any competitor in the industry. The accumulation belt and side shift options allow for extremely flexible pack patterns.

#### **FEATURES**

- Horizontal bag orientation
- Accommodates many different pack patterns
- Ability to accumulate one layer during case transfers
- Ethernet communication
- Color HMI interface with graphic change over feature
- Open Frame Design for Ease of Inspection, Maintenance and Cleaning
- "No Tools" Change Over Feature
- Frame Mounted Emergency-Start/ Stop-Station

#### CONSTRUCTION

- Heavy-duty frame & manufactured parts
- Optional stainless steel construction
- Low pressure wash-down options
- Allen-Bradley controls standard
- U.L./CUL 508A listed
- Quick-disconnect field devices
- Easy-access lexan guarding
- CAT 3 safety design standard