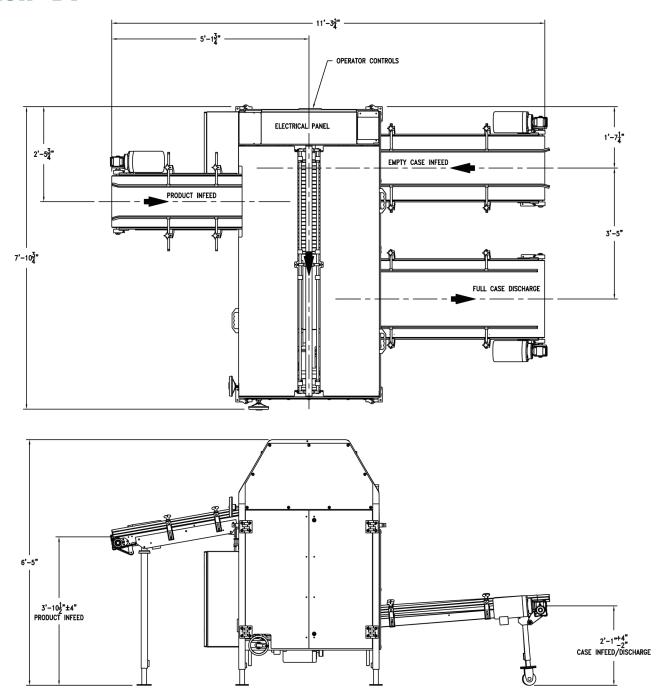

# Dash- DP

The **Dash-DP** casepacker is designed to pack flexible bags into corrugated boxes for shipping. Our servo impeller design enables us to pack bags quicker than any competitor in the industry. The accumulation belt and side shift options allow for extremely flexible pack patterns.

# Dash- DP